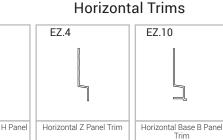

ect from our standard finishes: clear anodized, black anodized, or primed.

# **Fiber Cement Trim System**

## **Profile Legend**

### No Charge Sample Pack

Request a set of our fiber cement trim profiles for no charge shipped right to your door. Simply request a set online, through your local sales rep, or email samples@easytrimreveals.com and we'll ship you one right away.

### No Charge Estimates

EasyTrim will provide professional BOQ and cost estimates for you or your customers at no charge. Please inquire with your local sales rep or email estimates@easytrimreveals.com for more information.

1 - 877 - 973 - 8746 www.easytrimreveals.com info@easytrimreveals.com



**Vertical Trims** 



### Fiber Cement Panel System

### **Outside Corners**











Inside Corner Panel Trim













Corner Panel Trim

















### Fiber Cement LAP Trim System

### **Outside Corners**

EZ.33





### **Inside Corners**





### **Vertical Trims**





### **Horizontal Trims**





# **Fiber Cement Transition Trims**

### **Outside Corners**





### **Inside Corners**