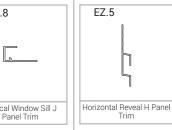

elect from our standard finishes: clear anodized, black anodized, or primed.

# **Fiber Cement Trim System**

## **Profile Legend**

### No Charge Sample Pack

Request a set of our fiber cement trim profiles for no charge shipped right to your door. Simply request a set online, through your local sales rep, or email samples@easytrimreveals.com and we'll ship you one right away.

### No Charge Estimates

EasyTrim will provide professional BOQ and cost estimates for you or your customers at no charge. Please inquire with your local sales rep or email estimates@easytrimreveals.com for more information.

1 - 877 - 973 - 8746 www.easytrimreveals.com info@easytrimreveals.com



**Vertical Trims** 



### Fiber Cement Panel System

### **Outside Corners**











Inside Corner Panel Trim













Corner Panel Trim

















### Fiber Cement LAP Trim System

### **Outside Corners**

EZ.33





### **Inside Corners**





### **Vertical Trims**





### **Horizontal Trims**





# **Fiber Cement Transition Trims**

### **Outside Corners**





### **Inside Corners**