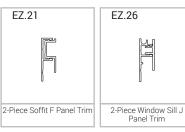

anodized, black anodized, or primed.

# **Fiber Cement Trim System**

## **Profile Legend**

### No Charge Sample Pack

Request a set of our fiber cement trim profiles for no charge shipped right to your door. Simply request a set online, through your local sales rep, or email samples@easytrimreveals.com and we'll ship you one right away.

### No Charge Estimates

EasyTrim will provide professional BOQ and cost estimates for you or your customers at no charge. Please inquire with your local sales rep or email estimates@easytrimreveals.com for more information.

1 - 877 - 973 - 8746 www.easytrimreveals.com info@easytrimreveals.com



**Vertical Trims** 



### Fiber Cement Panel System

### **Outside Corners**











Inside Corner Panel Trim













Corner Panel Trim

















### Fiber Cement LAP Trim System

### **Outside Corners**

EZ.33





### **Inside Corners**





### **Vertical Trims**





### **Horizontal Trims**





# **Fiber Cement Transition Trims**

### **Outside Corners**





### **Inside Corners**