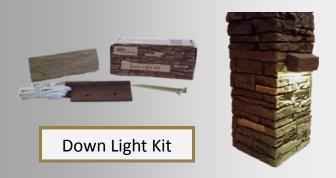

#### **Low Voltage Lighting System**

#### **Lighting System Extras**

Dusk to Dawn Timer

Remote Key fob with On/Off Dimmer

48" Flexible LED Strip

These systems are safe and easy to install. Most home owners can set up a low voltage lighting system without the help of an electrician.