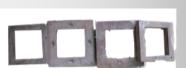

# Outside Measures Approximately 8" x 8" x 41"

Post Cover Accessories

2 Piece

Optional 4PC Converter Kit is used for securing the Post Cover over a 4x4 post.

Cap measures are 10" x 10"

Accessories sold separately