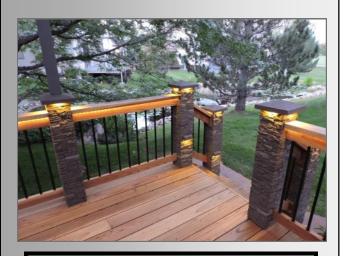

# **Faux Stone Post Covers**

Quick & Easy . . .

Lightweight . . .

No Mortar, No Mess.

Ideal for Deck Posts, Fence Posts, Columns, Yard Accents and More!

#### **Low Voltage Lighting System**

#### **Lighting System Extras**

Dusk to Dawn Timer

Remote Key fob with On/Off Dimmer

48" Flexible LED Strip

These systems are safe and easy to install. Most home owners can set up a low voltage lighting system without the help of an electrician.