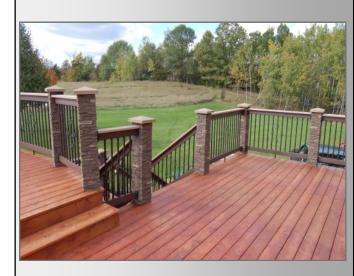

Decorate deck posts, fence posts or any yard feature with NextStone™ Slatestone Post Covers. Can also be used to enhance indoor columns and post accents.

Visit www.NextStone.com for a complete line of Faux Stone Insulating Panels, Accessories, Mailboxes and Post Covers.

# **Faux Stone Post Covers**

Quick & Easy . . .

Lightweight . . .

No Mortar, No Mess.

Ideal for Deck Posts, Fence Posts, Columns, Yard Accents and More!