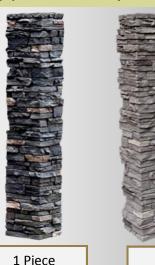

Decorate deck posts, fence posts or any yard feature with NextStone™ Slatestone Post Covers. Can also be used to enhance indoor columns and post accents.

Visit www.NextStone.com for a complete line of Faux Stone Insulating Panels, Accessories, Mailboxes and Post Covers.

# **Faux Stone Post Covers**

Quick & Easy . . .

Lightweight . . .

No Mortar, No Mess.

Ideal for Deck Posts, Fence Posts, Columns, Yard Accents and More!

#### 1PC and 2PC Post Covers Available

## Fit over 4x4 or 6x6 posts

actual post dimensions: 3 1/2" x 3 1/2" or 5 1/2" x 5 1/2"

# Outside Measures Approximately 8" x 8" x 41"

Post Cover Accessories

2 Piece

Optional 4PC Converter Kit is used for securing the Post Cover over a 4x4 post.

Cap measures are 10" x 10"

Accessories sold separately