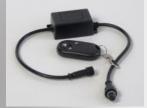

#### **Lighting System Extras**

Dusk to Dawn Timer

Remote Key fob with On/Off Dimmer

48" Flexible LED Strip

These systems are safe and easy to install. Most home owners can set up a low voltage lighting system without the help of an electrician.