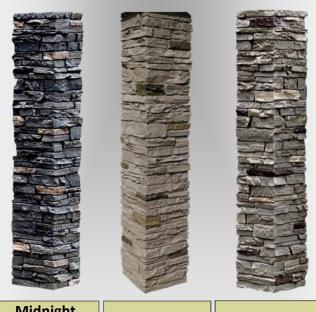

# **Available in all Slatestone Colors**

Brunswick Brown

Arizona Red

Rundle Ridge

Midnight Ash

Sahara

Pewter

\*\*Also Available in Rocky Mountain Graphite and Onyx

Colors may vary from pictures, consult product samples for accuracy