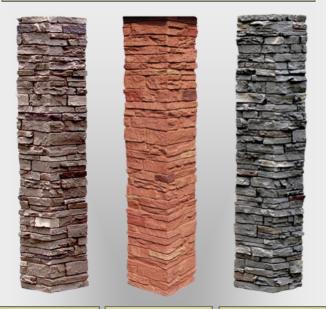

# **Available in all Slatestone Colors**

Brunswick Brown

Arizona Red

Rundle Ridge

Midnight Ash

Sahara

Pewter

\*\*Also Available in Rocky Mountain Graphite and Onyx

Colors may vary from pictures, consult product samples for accuracy