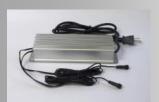

Decorate deck posts, fence posts or any yard feature with NextStone™ Slatestone Post Covers. Can also be used to enhance indoor columns and post accents.





Visit www.NextStone.com for a complete line of Faux Stone Insulating Panels, Accessories, Mailboxes and Post Covers.

U. S. Pat. No. 7,748,183

# **Available in all Slatestone Colors**



Brunswick Brown

Arizona Red

Rundle Ridge



Midnight Ash

Sahara

Pewter

\*\*Also Available in Rocky Mountain Graphite and Onyx

Colors may vary from pictures, consult product samples for accuracy



# **Faux Stone Post Covers**

Quick & Easy . . .

Lightweight . . .

No Mortar, No Mess.



Ideal for Deck Posts, Fence Posts, Columns, Yard Accents and More!

#### **Low Voltage Lighting System**





## **Power Supply Options**



100 Watt Transformer

40 Watt Transformer



#### **Lighting System Extras**



Dusk to Dawn Timer

Remote Key fob with On/Off Dimmer



48" Flexible LED Strip



These systems are safe and easy to install. Most home owners can set up a low voltage lighting system without the help of an electrician.

REV. 05.13.16

#### 1PC and 2PC Post Covers Available

## Fit over 4x4 or 6x6 posts

actual post dimensions: 3 1/2" x 3 1/2" or 5 1/2" x 5 1/2"

# Outside Measures Approximately 8" x 8" x 41"



Post Cover Accessories

2 Piece





Optional 4PC Converter Kit is used for securing the Post Cover over a 4x4 post.

Cap measures are 10" x 10"

Accessories sold separately