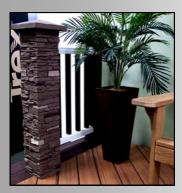

Decorate deck posts, fence posts or any yard feature with NextStone™ Slatestone Post Covers. Can also be used to enhance indoor columns and post accents.

Visit www.NextStone.com for a complete line of Faux Stone Insulating Panels, Accessories, Mailboxes and Post Covers.

# **Faux Stone Post Covers**

Quick & Easy . . .

Lightweight . . .

No Mortar, No Mess.

Ideal for Deck Posts, Fence Posts, Columns, Yard Accents and More!